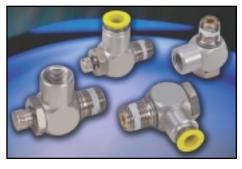

These combination needle and check valve flow controls are typically used to control air flow from air cylinders, thereby controlling the speed at which

the piston strokes, either while extending or retracting, depending on their location in the circuit.

J-Series Flow Control Valves allow free flow from the inlet to the outlet past the needle and check valve. In reverse flow, from the outlet to the inlet, the check valve is sealed and the flow must now pass through the metered passage controlled by the tapered adjustment needle.

Models listed in the chart have either a 1/4" NPT (JFC-4) or 3/8" NPT (JFC-5) male threaded outlets, recessed screwdriver slot (R) or knurled knob (K) flow adjustment needles and female NPT or push-to-connect tubing (Push-Quick) inlets. The P08 models features a 1/4" Push-Quick fitting, and the P12 versions have a 3/8" Push-Quick fitting.