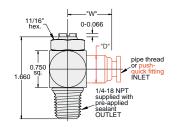

Mounting: Directly into cylinder. Panel or inline.

Ports: Rotating input port allows 360° positioning 1/8" NPT

Adjustment: Recessed slotted needle or knurled knob

| Part #                  | "D"    | "W"    |
|-------------------------|--------|--------|
| JFC-4K & JFC-4R         | 0.710" | 0.890" |
| JFC-4K-P08 & JFC-4R-P08 | 0.562" | 0.890" |
| JFC-4K-P12 & JFC-4R-P12 | 0.710" | 1.062" |
| JFC-5K & JFC-5R         | 0.827" | 1.125" |
| JFC-5K-P12 & JFC-5R-P12 | 0.750" | 1.124" |

## 1/4" NPT Valves, Recessed Needle

Part No. Description

JFC-4R . . . . . . Meter Out Control Valve, 1/4" NPT JFC-4R-P08 . . . Meter Out Control Valve, 1/4" Push-Quick Fitting JFC-4R-P12 . . . Meter Out Control Valve, 3/8" Push-Quick Fitting