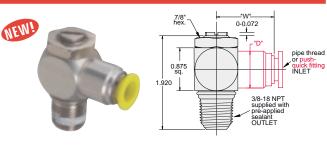

Models listed in the chart have either a 1/4" NPT (JFC-4) or 3/8" NPT (JFC-5) male threaded outlets, recessed screwdriver slot (R) or knurled knob (K) flow adjustment needles and female NPT or push-to-connect tubing (Push-Quick) inlets. The P08 models features a 1/4" Push-Quick fitting, and the P12 versions have a 3/8" Push-Quick fitting.

Mounting: Directly into cylinder. Panel or inline.

Ports: Rotating input port allows 360° positioning 1/8" NPT

Adjustment: Recessed slotted needle or knurled knob

| Part #                  | "D"    | "W"    |
|-------------------------|--------|--------|
| JFC-4K & JFC-4R         | 0.710" | 0.890" |
| JFC-4K-P08 & JFC-4R-P08 | 0.562" | 0.890" |
| JFC-4K-P12 & JFC-4R-P12 | 0.710" | 1.062" |
| JFC-5K & JFC-5R         | 0.827" | 1.125" |
| JFC-5K-P12 & JFC-5R-P12 | 0.750" | 1.124" |

## 3/8" NPT Valves, Recessed Needle

(JFC-5R-P12 shown)

Part No. Description

JFC-5R . . . . . . Meter Out Control Valve, 3/8" NPT

JFC-5R-P12 . .Meter Out Control Valve, 3/8" Push-Quick Fitting