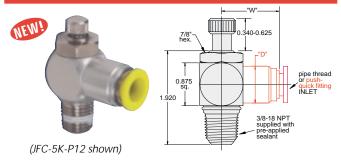

Mounting: Directly into cylinder. Panel or inline.

Ports: Rotating input port allows 360° positioning 1/8" NPT

Adjustment: Recessed slotted needle or knurled knob

| Part #                  | "D"    | "W"    |
|-------------------------|--------|--------|
| JFC-4K & JFC-4R         | 0.710" | 0.890" |
| JFC-4K-P08 & JFC-4R-P08 | 0.562" | 0.890" |
| JFC-4K-P12 & JFC-4R-P12 | 0.710" | 1.062" |
| JFC-5K & JFC-5R         | 0.827" | 1.125" |
| JFC-5K-P12 & JFC-5R-P12 | 0.750" | 1.124" |

## 3/8" NPT Valves, Adjusting Knob

Part No. Description

JFC-5K . . . . . Meter Out Control Valve, 3/8" NPT

JFC-5K-P12 . .Meter Out Control Valve, 3/8" Push-Quick Fitting