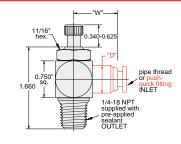

Models listed in the chart have either a 1/4" NPT (JFC-4) or 3/8" NPT (JFC-5) male threaded outlets, recessed screwdriver slot (R) or knurled knob (K) flow adjustment needles and female NPT or push-to-connect tubing (Push-Quick) inlets. The P08 models features a 1/4" Push-Quick fitting, and the P12 versions have a 3/8" Push-Quick fitting.

Mounting: Directly into cylinder. Panel or inline.

Ports: Rotating input port allows 360° positioning 1/8" NPT

Adjustment: Recessed slotted needle or knurled knob

| Part #                  | "D"    | "W"    |
|-------------------------|--------|--------|
| JFC-4K & JFC-4R         | 0.710" | 0.890" |
| JFC-4K-P08 & JFC-4R-P08 | 0.562" | 0.890" |
| JFC-4K-P12 & JFC-4R-P12 | 0.710" | 1.062" |
| JFC-5K & JFC-5R         | 0.827" | 1.125" |
| JFC-5K-P12 & JFC-5R-P12 | 0.750" | 1.124" |

## 1/4" NPT Valves, Recessed Needle

Part No. Description

JFC-4R . . . . . . Meter Out Control Valve, 1/4" NPT JFC-4R-P08 . . . Meter Out Control Valve, 1/4" Push-Quick Fitting JFC-4R-P12 . . . Meter Out Control Valve, 3/8" Push-Quick Fitting

## 1/4" NPT Valves, Adjusting Knob

Part No. Description

JFC-4K . . . . . Meter Out Control Valve, 1/4" NPT

JFC-4K-P08 . .Meter Out Control Valve, 1/4" Push-Quick Fitting JFC-4K-P12 . .Meter Out Control Valve, 3/8" Push-Quick Fitting